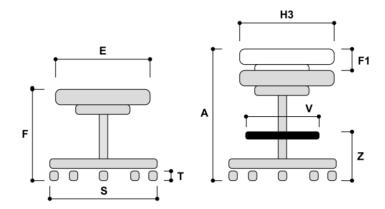

## Model specification :

- on high column and footrest d.450, on base with castors
- BS-GERMANY 610 Aluminium base

| Overall dimensions (mm)                     |    | From | То  |    | Stroke |
|---------------------------------------------|----|------|-----|----|--------|
| Total height                                | Α  | 630  | 885 |    |        |
| Seat width                                  | E  | 355  |     |    |        |
| Height to top of seat                       | F  | 545  | 800 | F1 | 255    |
| Seat depth (measured as depth of seat only) | Н3 | 290  |     |    |        |
| Base diameter                               | s  | 610  |     |    |        |
| Wheel diameter                              | Т  | 50   |     |    |        |
| Footrest diameter                           | V  | 450  |     |    |        |
| Height to top of footrest                   | Z  | 200  | 440 |    |        |
| Total width (without base)                  | В  | 355  |     |    |        |
| Total depth (without base)                  | С  | 340  |     |    |        |